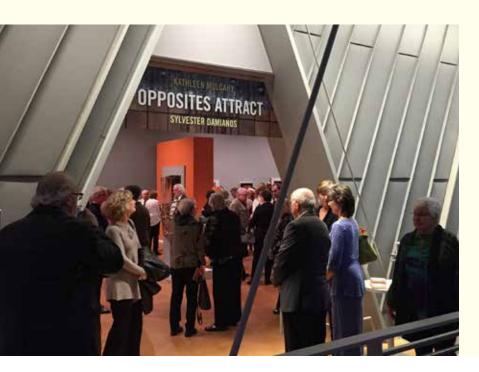

The year saw four changing exhibitions in our new cantilevered gallery that, along with the excitement of the reopened building, brought in a 7 percent increase in visitation over a 10year historical average. They included nationally travelling exhibitions: A Shared Legacy: Folk Art in America (July 9-October 16) and When Modern Was Contemporary (February 25-May 21); exhibitions curated in house featuring contemporary Pittsburgh-based artists: Opposites Attract: Sylvester Damianos and Kathleen Mulcahy (November 5-February 5); and The Art of Movement (opened on June 10) showing the work of Tim Prentice and the artists who inspired him, including Alexander Calder and George Rickey.

# Opposites Attract: Kathleen Mulcahy and Sylvester Damianos

July 9-October 16, 2016

Both artists were selected as Westmoreland Museum of American Art Exhibition Award Winners from AAP Annual Exhibitions in 2010 and 2011 respectively.